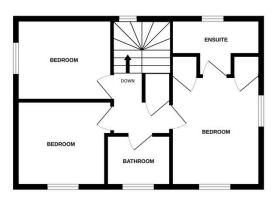

## Waller Drive, Attleborough, NR17

Moneyproperties are delighted to bring to market this immaculately presented three-bedroom detached family home located on the edge of a popular residential development in Attleborough. The property is ideally positioned for access to the town centre, local schools and the A11 for commuting towards Norwich and Cambridge. The accommodation comprises of an 18ft dual aspect living room, modern open plan kitchen/diner and downstairs wc. Three double bedrooms with an ensuite and built in wardrobes to bedroom one along with a family bathroom. Enclosed garden with patio area, single garage, and off-road parking for x2 cars.

GROUND FLOOR

1ST FLOOR

Whilst every attempt has been made to ensure the accuracy of the floorplan contained here, measurements of doors, windows, rooms and any other items are approximate and no responsibility is taken for any error, mission or mis-statement. This plan is for illustrative purposes only and should be used as such by any prospective purchaser. The services, systems and appliances shown have not been tested and no guaranter as to their operability or efficiency can be given.