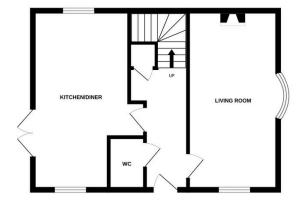

## Waller Drive, Attleborough, NR17

Moneyproperties are delighted to bring to market this immaculately presented three-bedroom detached family home located on the edge of a popular residential development in Attleborough. The property is ideally positioned for access to the town centre, local schools and the A11 for commuting towards Norwich and Cambridge. The accommodation comprises of an 18ft dual aspect living room, modern open plan kitchen/diner and downstairs wc. Three double bedrooms with an ensuite and built in wardrobes to bedroom one along with a family bathroom. Enclosed garden with patio area, single garage, and off-road parking for x2 cars.

GROUND FLOOR

1ST FLOOR

Whilst every attempt has been made to ensure the accuracy of the floorplan contained here, measurements of doors, windows, rooms and any other items are approximate and no responsibility is taken for any error, mission or mis-statement. This plan is for illustrative purposes only and should be used as such by any prospective purchaser. The services, systems and appliances shown have not been tested and no guaranter as to their operability or efficiency can be given.